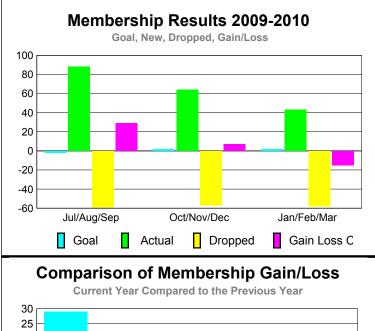

## YTD Status Quo Clubs 2009-2010

|             |             | MEM.          | BERSH       | <u>IIP                                   </u> |             |
|-------------|-------------|---------------|-------------|-----------------------------------------------|-------------|
|             |             | <u>Member</u> | Membership  |                                               |             |
|             |             | 200           | 2008-2009   |                                               |             |
|             |             |               |             |                                               |             |
|             | Net         | Actual        | Actual      | Gain/                                         | Gain/       |
|             | Memb        | New           | Dropped     | Loss of                                       | Loss of     |
| Month       | <u>Goal</u> | <u>Memb</u>   | <u>Memb</u> | <u>Memb</u>                                   | <u>Memb</u> |
| Jul/Aug/Sep | -2          | 88            | -59         | 29                                            | 7           |
| Oct/Nov/Dec | 2           | 64            | -57         | 7                                             | 6           |
| Jan/Feb/Mar | 2           | 43            | -58         | -15                                           | 14          |
| Totals      | 2           | 195           | -174        | 21                                            | 27          |