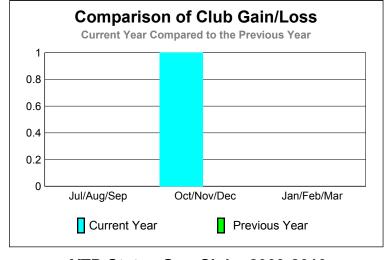

0

|             |                     | <u>Club</u><br>200            |                                   | <u>Clubs</u><br>2008-2009        |                                  |
|-------------|---------------------|-------------------------------|-----------------------------------|----------------------------------|----------------------------------|
| Month       | New<br>Club<br>Goal | Actual<br>New<br><u>Clubs</u> | Actual<br>Dropped<br><u>Clubs</u> | Gain/<br>Loss of<br><u>Clubs</u> | Gain/<br>Loss of<br><u>Clubs</u> |
| Jul/Aug/Sep | 0                   | 0                             | 0                                 | 0                                | 0                                |
| Oct/Nov/Dec | 0                   | 1                             | 0                                 | 1                                | 0                                |
| Jan/Feb/Mar | 0                   | 0                             | 0                                 | 0                                | 0                                |