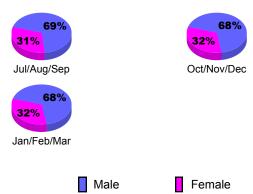

## Current Year Previous Year Gender Comparison 2009-2010

Oct/Nov/Dec

Jan/Feb/Mar